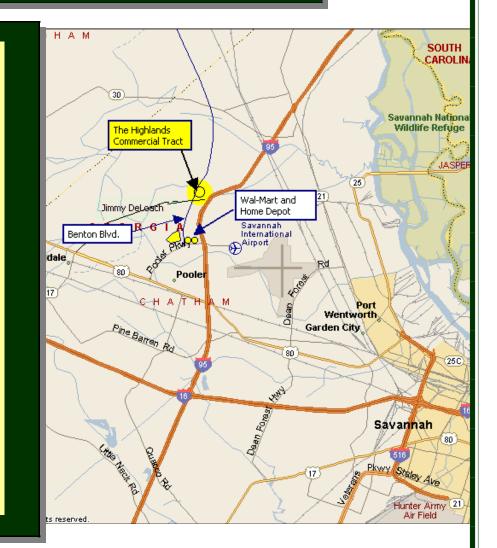

## HIGHLANDS COMMERCIAL

COMMERCIAL / RETAIL SITE AVAILABLE-95 ACRES

HIGHLANDS COMMERCIAL - NORTHEAST QUADRANT OF BENTON BOULEVARD AND JIMMY DELOACH PARKWAY, SAVANNAH, GEORGIA

- SITE IS POSITIONED FOR IMMEDIATE DEVELOP-MENT WITH P-U-D ZONING IN PLACE, MULTIPLE ROAD ACCESS AND WATER AND SEWER LINES TO THE SITE
- IDEAL TRACT FOR POWER CENTER
  DEVELOPMENT
- LOCATED TWO MILES NORTH OF EXISTING WAL-MART SUPERCENTER, HOME DEPOT STORE AND PROPOSED SAM'S CLUB