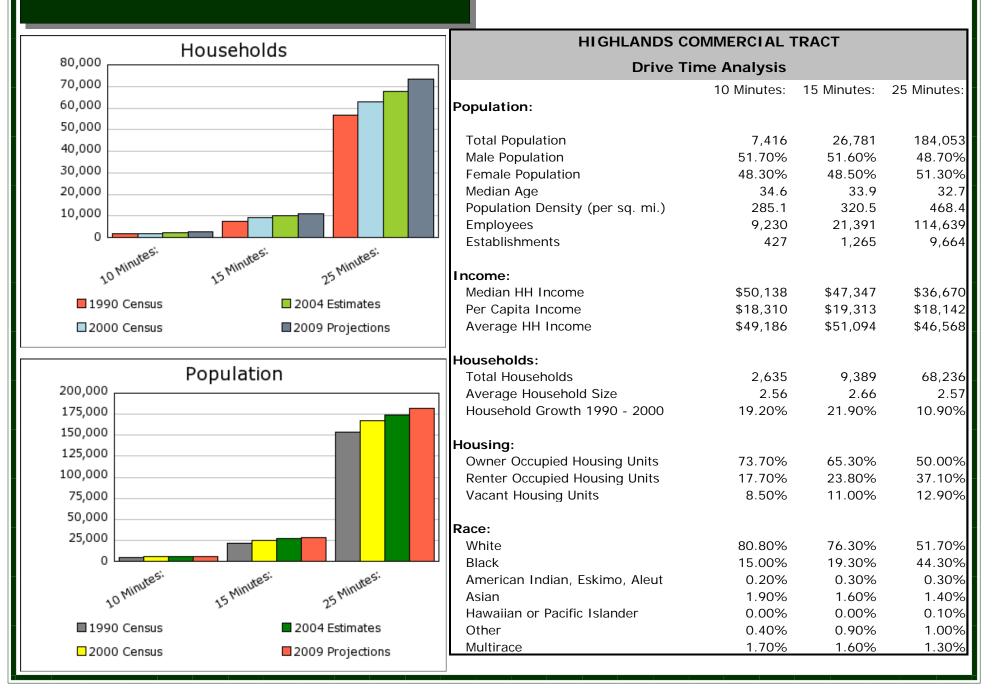

SAVANNAH, GEORGIA

- UNIQUELY POSITIONED FOR REGIONAL RETAIL AND INTER-STATE ORIENTED COMMER-CIAL USES
- LOCATED ACROSS I-95 FROM GEORGIA TECH CAMPUS AND CROSSROADS BUSINESS CENTER
- JIMMY DELOACH PARKWAY IS SAVANNAH'S "OUTER LOOP" CONNECTING I-95 TO I-16



## AERIAL LOCATION MAP HIGHLANDS COMMERCIAL



ton Bouley



Croy Realty Group, Inc.

Highlands Residential Zoned for 4,639 Single Family Ur

The Farm at Morgan Lakes (DR Horton) Zoned for 1,500 Single Family Units Ighlands Multi-Pamily Zoned for 1,172 Molti-Family Units

AVAILAB

Georgia Savannah Tech Campus

The Merritt Apartments

WAL\*MART

The Villages at Godley Station Zoned for 1,100 Single Family Units Crossroads Business Park

Aerial Flown on 2/18/2005

Jimmy Daloach Parkway

## **DEMOGRAPHIC DATA**

## HIGHLANDS COMMERCIAL



COMMERCIAL / RETAIL SITE AVAILABLE-95 ACRES

HIGHLANDS COMMERCIAL - NORTHEAST QUADRANT OF BENTON BOULEVARD AND JIMMY DELOACH PARKWAY, SAVANNAH, GEORGIA

- SITE IS POSITIONED FOR IMMEDIATE DEVELOP-MENT WITH P-U-D ZONING IN PLACE, MULTIPLE ROAD ACCESS AND WATER AND SEWER LINES TO THE SITE
- IDEAL TRACT FOR POWER CENTER
  DEVELOPMENT
- LOCATED TWO MILES NORTH OF EXISTING WAL-MART SUPERCENTER, HOME DEPOT STORE AND PROPOSED SAM'S CLUB

LIST PRICE: \$14,500,000

FOR ADDITIONAL INFORMATION CONTACT:



HARVEY J. GILBERT 104 WEST STATE STREET, SUITE 220 SAVANNAH, GEORGIA 31401 GILBERTREALTYCO.COM OFFICE: (912) 236-8992 FAX: (912) 236-8966