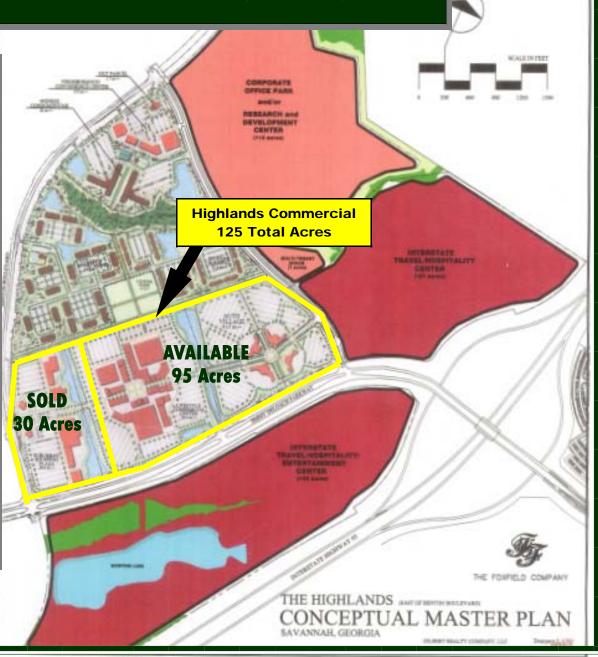

COMMERCIAL / RETAIL SITE AVAILABLE-95 ACRES

HIGHLANDS COMMERCIAL - Northeast Quadrant of Benton Boulevard and Jimmy Deloach Parkway, Savannah, Georgia

- 95 ACRES LOCATED WITHIN THE CENTER OF NORTH GODLEY STATION IN WEST CHATHAM COUNTY, GEORGIA– HIGHLANDS AREA
- EXTENSIVE FRONTAGE ON BENTON BOULEVARD AND JIMMY DELOACH PARKWAY
- LOCATED AT THE EPICENTER OF THE SIX COUNTY METROPOLITAN SAVANNAH REGION COMPRISED OF 500,000 RESIDENTS
- POSITIONED AT THE ENTRANCE TO 4,600
  SINGLE FAMILY HOMESITES AND 1,184
  APARTMENTS WITHIN THE HIGHLANDS
  PLANNED UNIT DEVELOPMENT

## COMMERCIAL / RETAIL SITE AVAILABLE-95 ACRES

HIGHLANDS COMMERCIAL - NORTHEAST QUADRANT OF BENTON BOULEVARD AND JIMMY DELOACH PARKWAY, SAVANNAH, GEORGIA

- UNIQUELY POSITIONED FOR REGIONAL RETAIL AND INTER-STATE ORIENTED COMMER-CIAL USES
- LOCATED ACROSS I-95 FROM GEORGIA TECH CAMPUS AND CROSSROADS BUSINESS CENTER
- JIMMY DELOACH PARKWAY IS SAVANNAH'S "OUTER LOOP" CONNECTING I-95 TO I-16

## HIGHLANDS COMMERCIAL

COMMERCIAL / RETAIL SITE AVAILABLE-95 ACRES

HIGHLANDS COMMERCIAL - NORTHEAST QUADRANT OF BENTON BOULEVARD AND JIMMY DELOACH PARKWAY, SAVANNAH, GEORGIA

- SITE IS POSITIONED FOR IMMEDIATE DEVELOP-MENT WITH P-U-D ZONING IN PLACE, MULTIPLE ROAD ACCESS AND WATER AND SEWER LINES TO THE SITE
- IDEAL TRACT FOR POWER CENTER
  DEVELOPMENT
- LOCATED TWO MILES NORTH OF EXISTING WAL-MART SUPERCENTER, HOME DEPOT STORE AND PROPOSED SAM'S CLUB