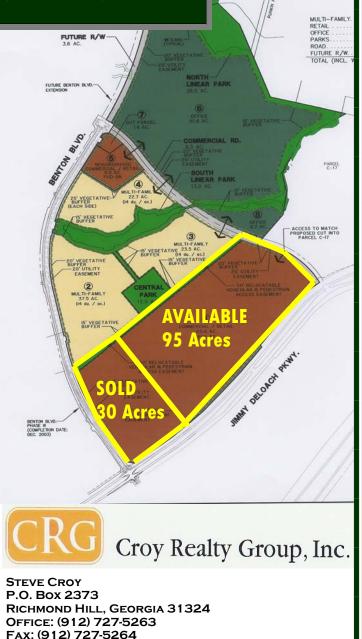

COMMERCIAL / RETAIL SITE AVAILABLE-95 ACRES

HIGHLANDS COMMERCIAL - Northeast Quadrant of Benton Boulevard and Jimmy Deloach Parkway, Savannah, Georgia

- 95 ACRES LOCATED WITHIN THE CENTER OF NORTH GODLEY STATION IN WEST CHATHAM COUNTY, GEORGIA– HIGHLANDS AREA
- EXTENSIVE FRONTAGE ON BENTON BOULEVARD AND JIMMY DELOACH PARKWAY
- LOCATED AT THE EPICENTER OF THE SIX COUNTY METROPOLITAN SAVANNAH REGION COMPRISED OF 500,000 RESIDENTS
- POSITIONED AT THE ENTRANCE TO 4,600
  SINGLE FAMILY HOMESITES AND 1,184
  APARTMENTS WITHIN THE HIGHLANDS
  PLANNED UNIT DEVELOPMENT

## COMMERCIAL / RETAIL SITE AVAILABLE-95 ACRES

HIGHLANDS COMMERCIAL - NORTHEAST QUADRANT OF BENTON BOULEVARD AND JIMMY DELOACH PARKWAY, SAVANNAH, GEORGIA

- UNIQUELY POSITIONED FOR REGIONAL RETAIL AND INTER-STATE ORIENTED COMMER-CIAL USES
- LOCATED ACROSS I-95 FROM GEORGIA TECH CAMPUS AND CROSSROADS BUSINESS CENTER
- JIMMY DELOACH PARKWAY IS SAVANNAH'S "OUTER LOOP" CONNECTING I-95 TO I-16

## HIGHLANDS COMMERCIAL

COMMERCIAL / RETAIL SITE AVAILABLE-95 ACRES

HIGHLANDS COMMERCIAL - NORTHEAST QUADRANT OF BENTON BOULEVARD AND JIMMY DELOACH PARKWAY, SAVANNAH, GEORGIA

- SITE IS POSITIONED FOR IMMEDIATE DEVELOP-MENT WITH P-U-D ZONING IN PLACE, MULTIPLE ROAD ACCESS AND WATER AND SEWER LINES TO THE SITE
- IDEAL TRACT FOR POWER CENTER
  DEVELOPMENT
- LOCATED TWO MILES NORTH OF EXISTING WAL-MART SUPERCENTER, HOME DEPOT STORE AND PROPOSED SAM'S CLUB