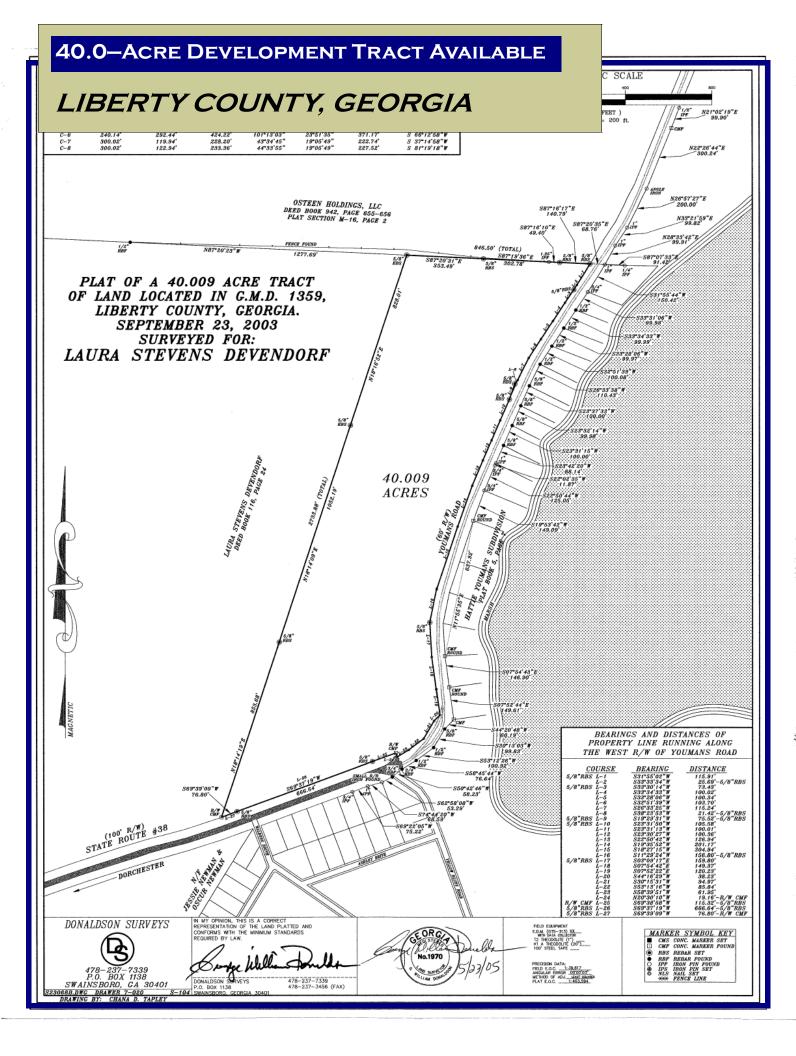

## 40.0-ACRE DEVELOPMENT TRACT AVAILABLE

## LIBERTY COUNTY, GEORGIA

**LOCATION:** Directly across from Yellow Bluff Fish Camp at the end of Highway 38

(Colonels Island Road) in. Liberty County, Georgia

**SIZE:** 40.009 Acres

TOPOGRAPHY: High and Level

**FRONTAGE:** The site enjoys 850 Feet of Frontage on the North Side of Highway 38

(Colonels Island Road) and 2,400 Feet of Frontage on the West side of

Youman's Road.

**UTILITIES:** The site is currently served with electric and phone utilities.