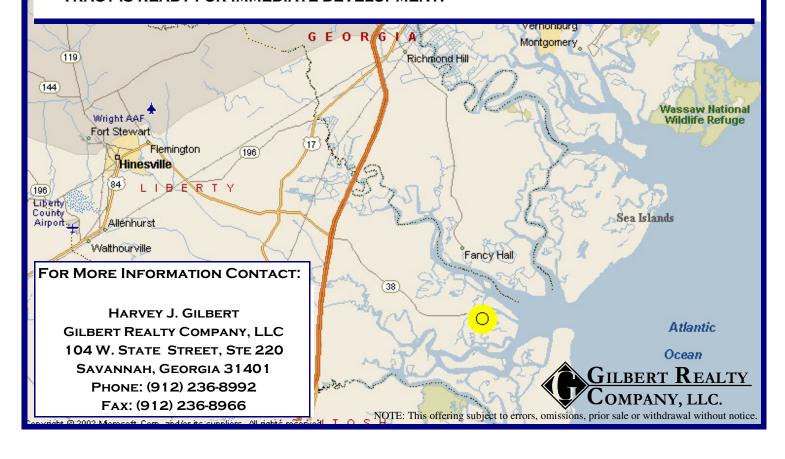

## 40.0-ACRE DEVELOPMENT TRACT AVAILABLE

## LIBERTY COUNTY, GEORGIA

**LOCATION:** Directly across from Yellow Bluff Fish Camp at the end of Highway 38

(Colonels Island Road) in. Liberty County, Georgia

**SIZE:** 40.009 Acres

TOPOGRAPHY: High and Level

**FRONTAGE:** The site enjoys 850 Feet of Frontage on the North Side of Highway 38

(Colonels Island Road) and 2,400 Feet of Frontage on the West side of

Youman's Road.

**UTILITIES:** The site is currently served with electric and phone utilities.

**LISTING PRICE:** \$62,500 per Acre or \$2,500,000

- CONTINUED GROWTH ALONG THE COAST OF GEORGIA AND THE CURRENT DEVELOPMENT OF YELLOW BLUFF FISH CAMP WILL INCREASE THE DESIRABILITY OF THIS AREA.
- THIS TRACT HAS BEAUTIFUL TREE COVER AND EXCELLENT ROAD ACCESS VIA HIGHWAY 38.
- TRACT IS READY FOR IMMEDIATE DEVELOPMENT.