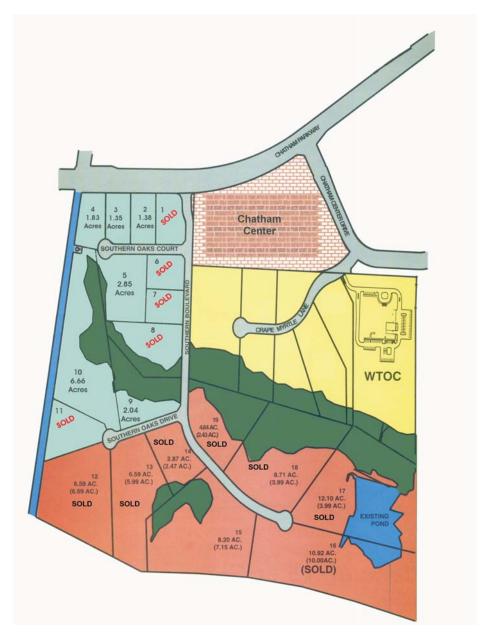

912.238.5416 Rhett Mouchet, SIOR 236-8992 Harvey Gilbert

Pricing & Availability

|          | Usable | Price /     |              |
|----------|--------|-------------|--------------|
| Parcel # | Acres  | <u>Acre</u> | <b>Price</b> |
| 1        | 1.57   | SOLD        | SOLD         |
| 2        | 1.38   | \$301,503   | \$416,074    |
| 3        | 1.35   | \$289,720   | \$391,122    |
| 4        | 1.83   | \$274,927   | \$503,116    |
| 5        | 2.85   | \$170,455   | \$485,797    |
| 6        | 1.4    | SOLD        | SOLD         |
| 7        | 1.38   | SOLD        | SOLD         |
| 8        | 1.79   | SOLD        | SOLD         |
| 9        | 2.04   | \$92,500    | \$188,700    |
| 10       | 6.66   | \$67,500    | \$449,550    |
| 11       | 2.42   | SOLD        | SOLD         |