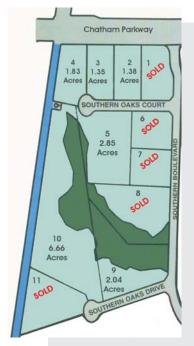

912.238.5416 Rhett Mouchet, SIOR 236-8992 Harvey Gilbert

Pricing & Availability

|          | Usable | Price /     |              |
|----------|--------|-------------|--------------|
| Parcel # | Acres  | <u>Acre</u> | <b>Price</b> |
| 1        | 1.57   | SOLD        | SOLD         |
| 2        | 1.38   | \$301,503   | \$416,074    |
| 3        | 1.35   | \$289,720   | \$391,122    |
| 4        | 1.83   | \$274,927   | \$503,116    |
| 5        | 2.85   | \$170,455   | \$485,797    |
| 6        | 1.4    | SOLD        | SOLD         |
| 7        | 1.38   | SOLD        | SOLD         |
| 8        | 1.79   | SOLD        | SOLD         |
| 9        | 2.04   | \$92,500    | \$188,700    |
| 10       | 6.66   | \$67,500    | \$449,550    |
| 11       | 2.42   | SOLD        | SOLD         |