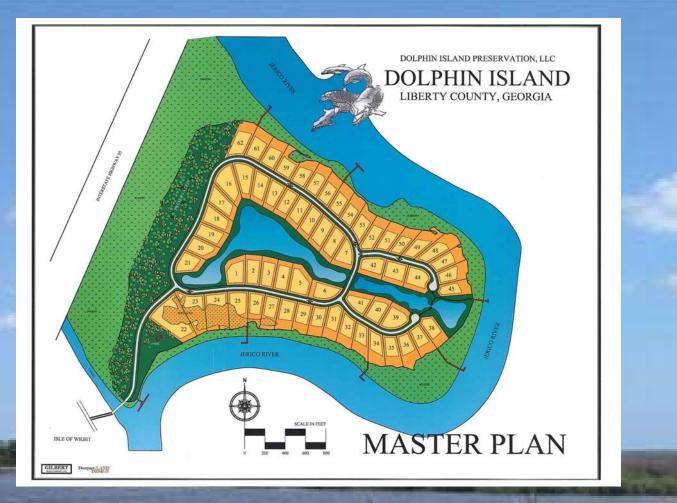

## COME DISCOVER ONE-ACRE LOTS ON DEEP WATER

Private Waterfront Community with 35 Deep Water Homesites and 27 Lagoon Front Homesites

Amenities Include "Shell House", Community Dock, Fishing Pier and Trail System

7,000 Feet of Deep Water Frontage on the Jerico River

Preservation Oriented Community With Dedicated Conservation Easement

www.dolphinislandpreservation.com

Enjoy Breathtaking Views of Coastal Marshes to St. Catherines Sound and the Atlantic Ocean