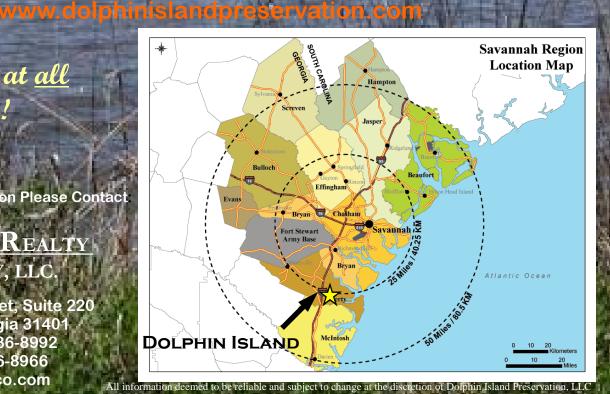

Coastal Georgia's Riverfront Masterpiece

*Located in Historic Midway just 35 Miles South of Savannah* 

7,000 Feet of Deep Water Frontage on the Jerico River

Preservation Oriented Community With Dedicated Conservation Easement

www.dolphinislandpreservation.com

Enjoy Breathtaking Views of Coastal Marshes to St. Catherines Sound and the Atlantic Ocean